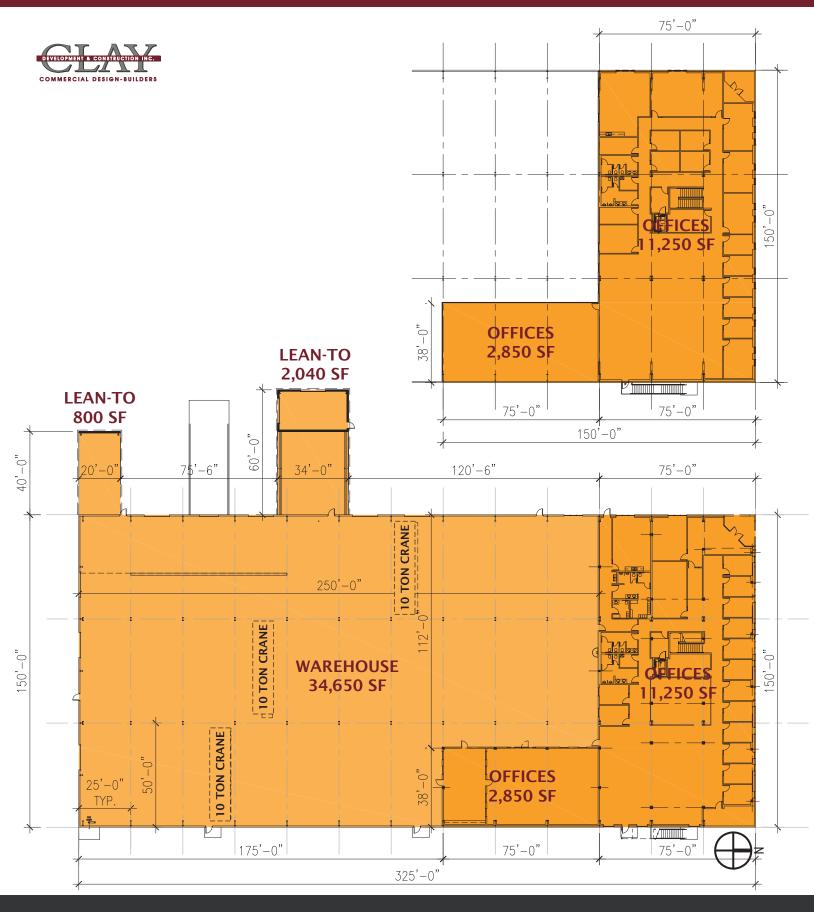

## FEATURES

- 65,690 sf building including 28,200 sf offices, 34,650 sf warehouse and 2,840 sf lean-to's.
- Located in deed restricted business park at Brittmoore Rd and Tanner Rd in NW Harris County with excellent access to Beltway 8 and I-10
- $\cdot$  24' eave height, 3-10 ton cranes provided, 25' x 50' bay spacing
- · Storage yard (15,160 sf paved and 26,216 unpaved)
- · City of Houston utilities; 480V, 3 Phase, 2000 Amp service