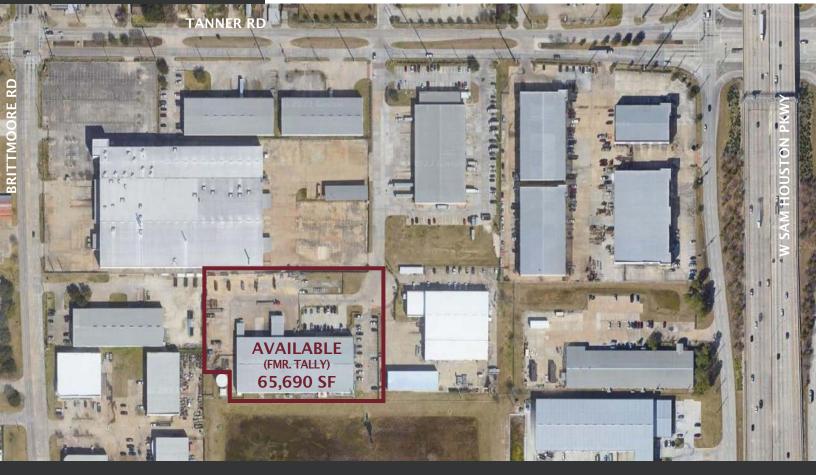

## FEATURES

- 65,690 sf building including 28,200 sf offices, 34,650 sf warehouse and 2,840 sf lean-to's.
- Located in deed restricted business park at Brittmoore Rd and Tanner Rd in NW Harris County with excellent access to Beltway 8 and I-10
- $\cdot$  24' eave height, 3-10 ton cranes provided, 25' x 50' bay spacing
- · Storage yard (15,160 sf paved and 26,216 unpaved)
- · City of Houston utilities; 480V, 3 Phase, 2000 Amp service